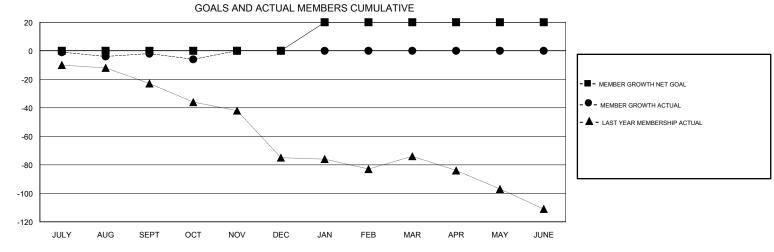

## STEVE ANTON **LOCATION ILLINOIS GMT CA** Clubs Members RESULTS FOR 2018-2019 RESULTS FOR 2018-2019 NEW CLUB GOAL NEW CLUBS DROPPED CLUBS MEMBER GROWTH NET MEMBER GROWTH DROPPED QUARTER QUARTER GOAL ACTUAL MEMBERS ACTUAL (including transfers) 0 0 0 0 28 22 JULY/AUG/SEPT JULY/AUG/SEPT 0 0 5 9 OCT/NOV/DEC OCT/NOV/DEC 0 1 0 20 0 0 JAN/FEB/MAR JAN/FEB/MAR 0 0 0 0 0 0 APR/MAY/JUNE APR/MAY/JUNE