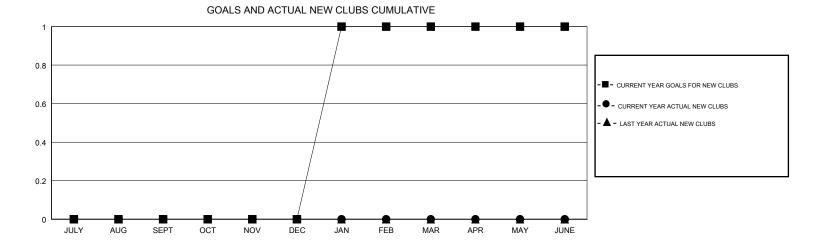

## STEVE ANTON **LOCATION ILLINOIS GMT CA** Clubs Members RESULTS FOR 2018-2019 RESULTS FOR 2018-2019 NEW CLUB GOAL NEW CLUBS DROPPED CLUBS MEMBER GROWTH NET MEMBER GROWTH DROPPED QUARTER QUARTER GOAL ACTUAL MEMBERS ACTUAL (including transfers) 0 0 0 0 28 22 JULY/AUG/SEPT JULY/AUG/SEPT 0 0 5 9 OCT/NOV/DEC OCT/NOV/DEC 0 1 0 20 0 0 JAN/FEB/MAR JAN/FEB/MAR 0 0 0 0 0 0 APR/MAY/JUNE APR/MAY/JUNE